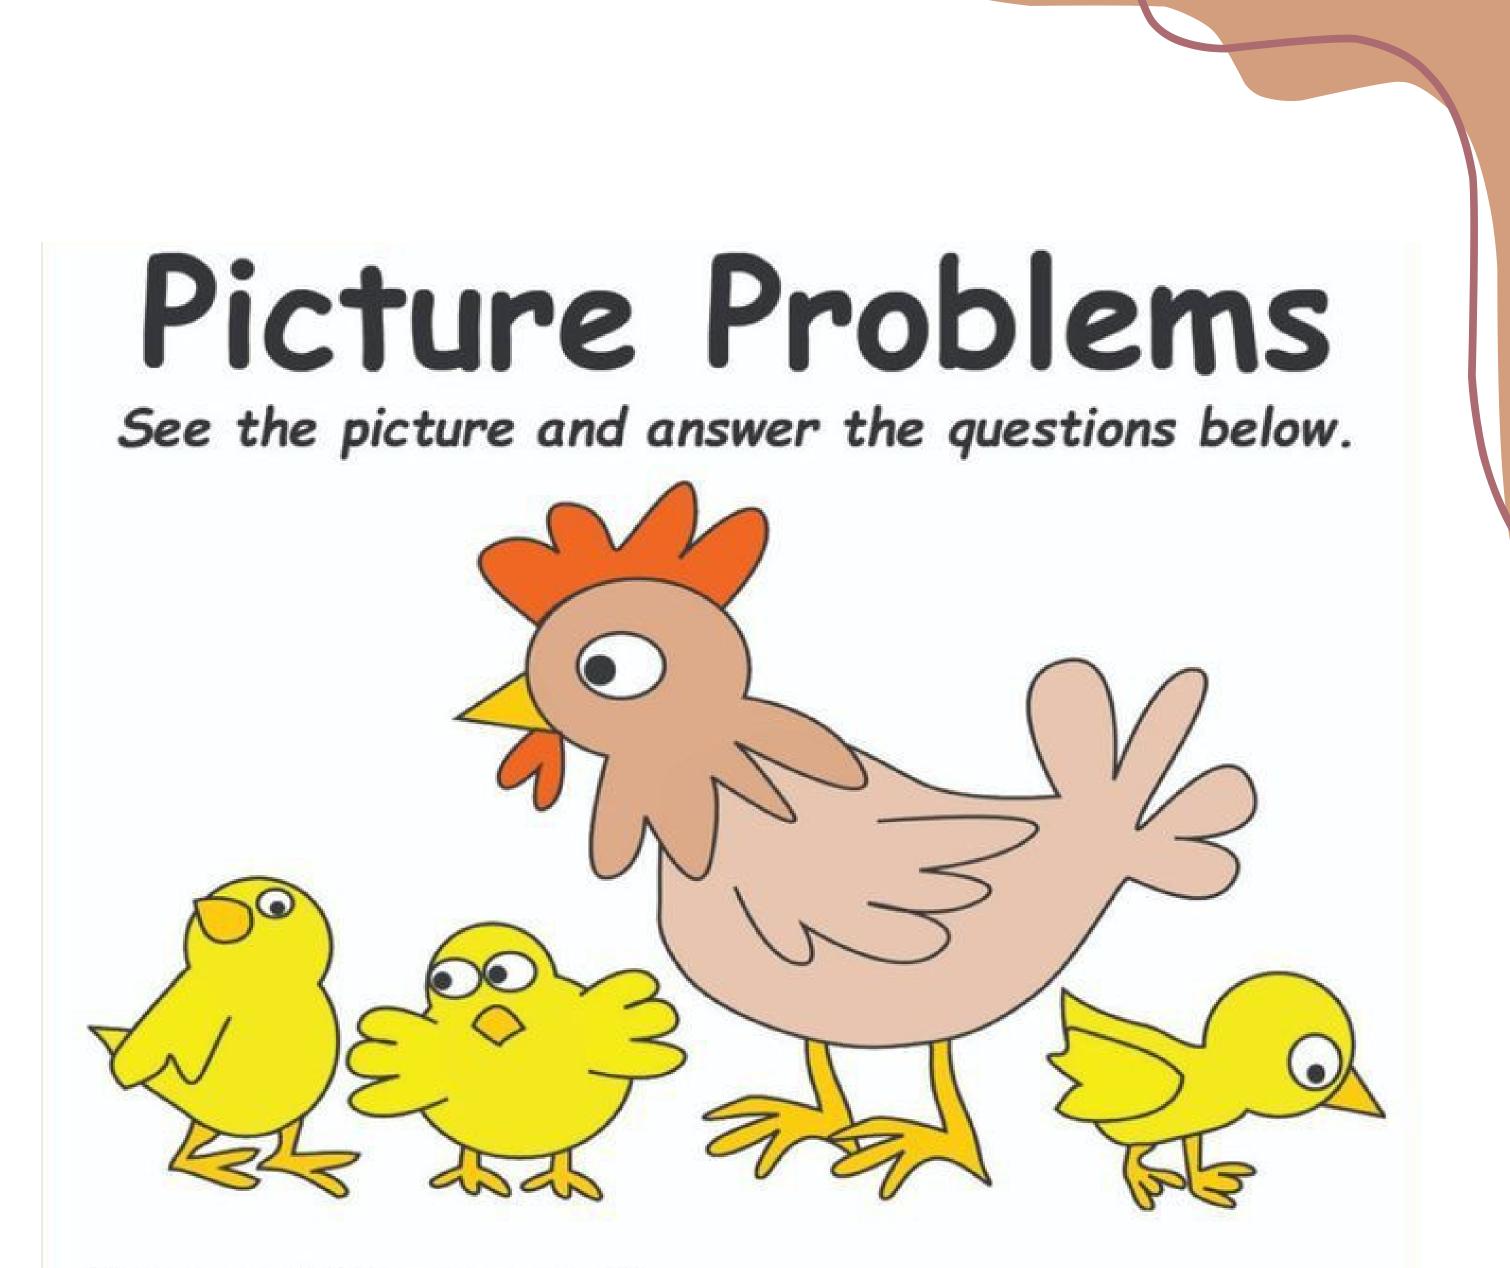

# Make a Sentence Word bank tree sun body flower play school bee pet

How many chicks can you see?

How many chicks are looking to your right side?

How many eyes can you see in total?

If you are the hen, write one question you may have asked the chicks here.