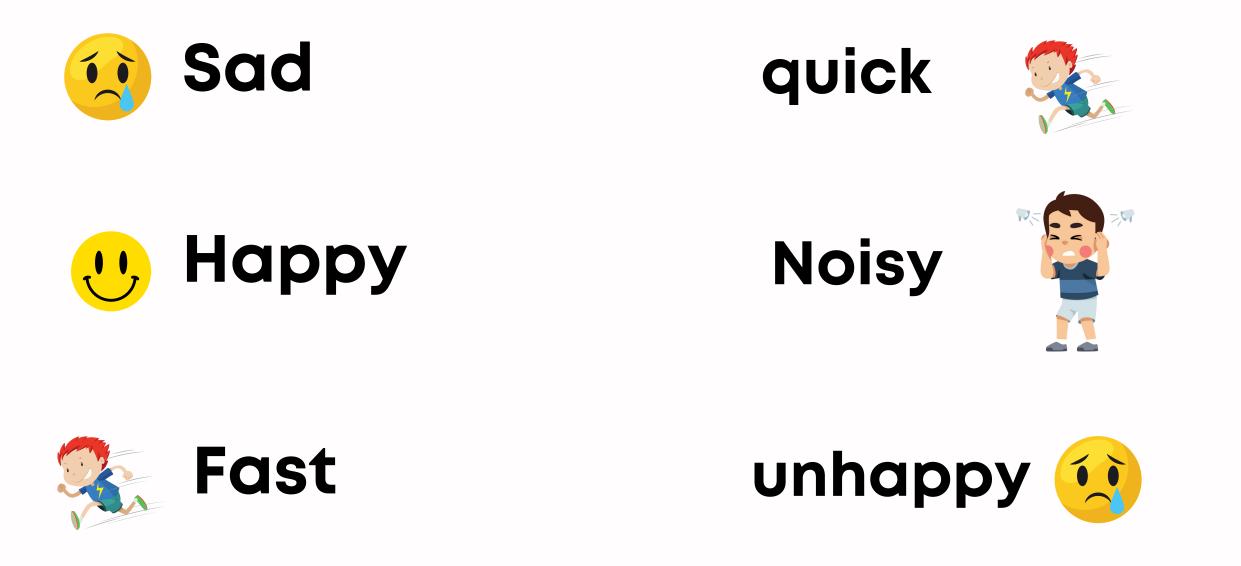

# English

English Instant Workbook



# Make a Sentence Word bank tree sun body flower play school bee pet





How many chicks can you see?

How many chicks are looking to your right side?

How many eyes can you see in total?

If you are the hen, write one question you may have asked the chicks here.



My favourite colour is

My favourite food is

grade I'm in



#### My favourite animal is

This is my family...



### Synonyms

#### Synonyms are the words with same meanings.

Match the synonyms:







#### Match the Antonyms:

















# A day at beach

Once upon a time, my family and I went to the beach. The sun was shining, and the water was cool. We built sandcastles, played in the waves, and had a picnic. It was a day full of fun and laughter

### Questions Q. Where did my family and I go for a day of fun?

#### Q. What did we do at the beach?

#### Q. What was the weather like?



#### Write the correct a,an,the before each noun





## Practice the Plurals

Rule: 1 Regular plural, add S

| cat   |  |
|-------|--|
| bed   |  |
| paper |  |
| door  |  |
| table |  |

Rule: 2 Ending ch, sh, s,x or z, add CS

| box   |  |
|-------|--|
| wish  |  |
| bus   |  |
| watch |  |
| catch |  |

#### Rule: 3 Ending with 'y' add ies

| candy |  |
|-------|--|
| fairy |  |
| day   |